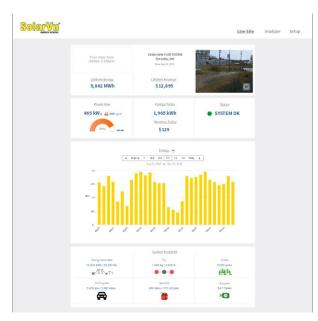

## What's changing?

- Key functionality from 'Site' and 'Live' pages now present in a single view!
- Find everything you are used to in the same way - now within an integrated "Analyzer" navigation tab for easier access