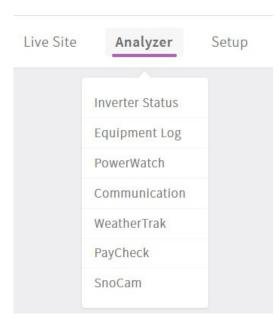

## What's changing?

- Key functionality from 'Site' and 'Live' pages now present in a single view!
- Find everything you are used to in the same way - now within an integrated "Analyzer" navigation tab for easier access